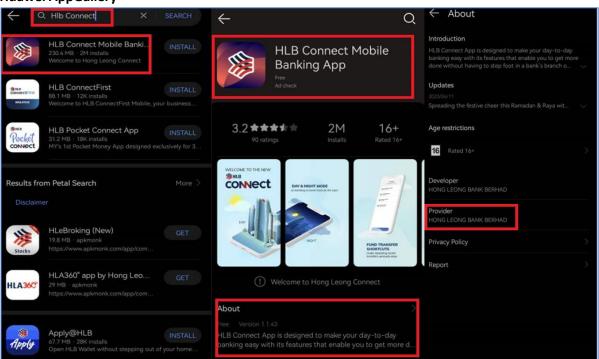

#### 5. ONLY DOWNLOAD HLB CONNECT APP FROM OFFICIAL APP STORES

Only download from AppStore, Play Store, Huawei AppGallery and search for 'HLB Connect'.
Check to ensure that the developer of the app is Hong Leong Bank Berhad.

### **Play Store**