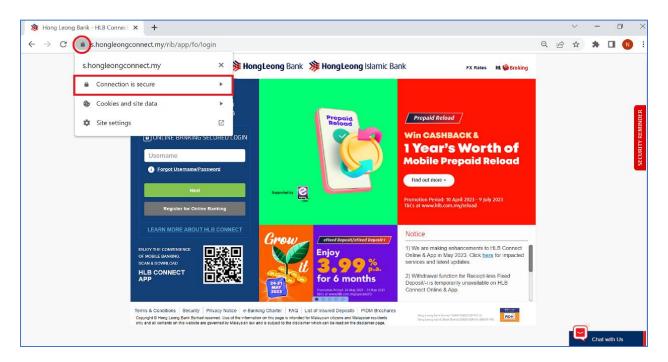

B) Click on the padlock icon and tap on **Connection is secure**.

C) Ensure that it is showing that the certificate is valid and issued for **Hong Leong Bank Berhad** (MY).

3. ENSURE YOUR CORRECT SECURITY PICTURE APPEARS. Do not enter your password if you do not see your security picture.