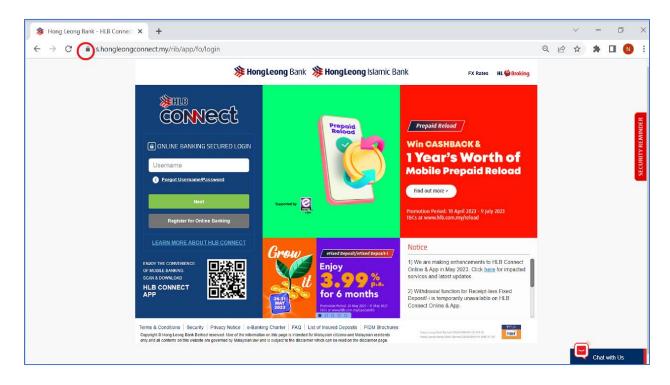

# **Online Security Tips For HLB Connect Users**

1. ALWAYS MANUALLY TYPE www.hongleongconnect.my into your internet browser.

- 2. **CONFIRM THE AUTHENTICITY** of the login page with the steps below:
  - A) Observe that the address bar shows https://s.hongleongconnect.my/rib/app/fo/login and that there is a padlock icon next to it.