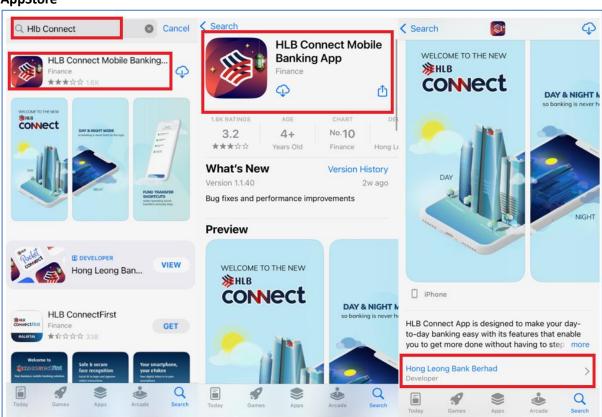

#### 5. ONLY DOWNLOAD HLB CONNECT APP FROM OFFICIAL APP STORES

Only download from AppStore, Play Store, Huawei AppGallery and search for 'HLB Connect'.
Check to ensure that the developer of the app is Hong Leong Bank Berhad.

## **AppStore**