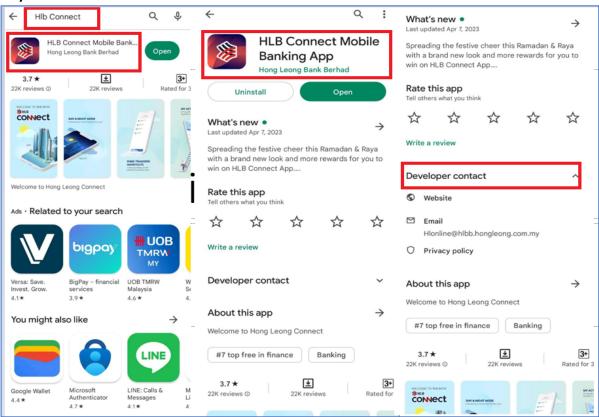

#### 5. ONLY DOWNLOAD HLB CONNECT APP FROM OFFICIAL APP STORES

Only download from AppStore, Play Store, Huawei AppGallery and search for 'HLB Connect'.
Check to ensure that the developer of the app is Hong Leong Bank Berhad.

## **AppStore**