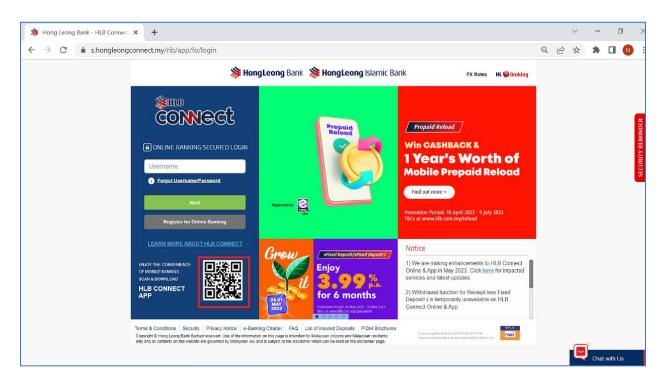

# **Online Security Tips For HLB Connect Users**

1. ALWAYS MANUALLY TYPE www.hongleongconnect.my into your internet browser.

- 2. **CONFIRM THE AUTHENTICITY** of the login page with the steps below:
  - A) Observe that the address bar shows https://s.hongleongconnect.my/rib/app/fo/login and that there is a padlock icon next to it.

B) Click on the padlock icon and tap on **Connection is secure**.

C) Ensure that it is showing that the certificate is valid and issued for **Hong Leong Bank Berhad** (MY).

3. ENSURE YOUR CORRECT SECURITY PICTURE APPEARS. Do not enter your password if you do not see your security picture.

# **Huawei AppGallery**

• You may also visit HLB Connect website (<u>www.hongleongconnect.my</u>) and scan the QR Code available at the login page.

6. KEEP IT TO YOURSELF Banking details such as online banking username, password, security picture, security questions, TAC, Card PIN, etc. should NEVER be shared with anyone (not even with a family member or bank staff).