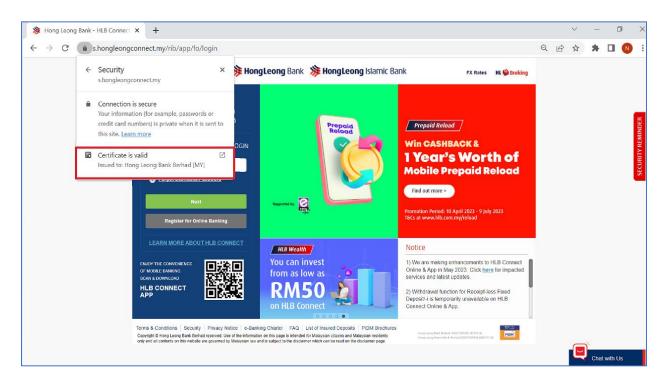

B) Click on the padlock icon and tap on **Connection is secure**.

C) Ensure that it is showing that the certificate is valid and issued for **Hong Leong Bank Berhad** (MY).

3. ENSURE YOUR CORRECT SECURITY PICTURE APPEARS. Do not enter your password if you do not see your security picture.