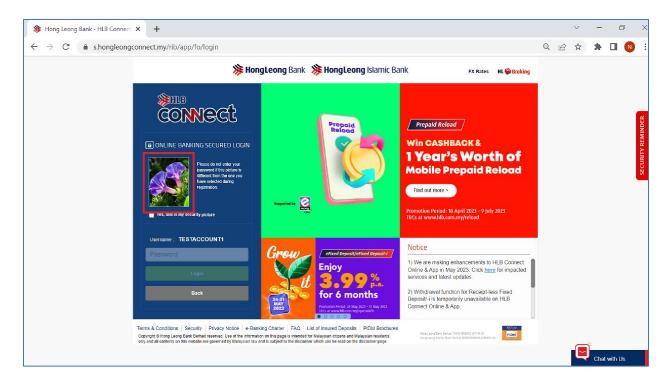

# **Online Security Tips For HLB Connect Users**

1. ALWAYS MANUALLY TYPE www.hongleongconnect.my into your internet browser.

- 2. **CONFIRM THE AUTHENTICITY** of the login page with the steps below:
  - A) Observe that the address bar shows https://s.hongleongconnect.my/rib/app/fo/login and that there is a padlock icon next to it.

B) Click on the padlock icon and tap on **Connection is secure**.

C) Ensure that it is showing that the certificate is valid and issued for **Hong Leong Bank Berhad** (MY).

3. ENSURE YOUR CORRECT SECURITY PICTURE APPEARS. Do not enter your password if you do not see your security picture.

- 4. SEEK VERIFICATION if you receive a call or message claiming to be from the bank, verify directly with Hong Leong Bank by either contacting the bank's Contact Centre or the branch numbers on phone numbers listed in the official website www.hlb.com.my.
  - A) Use branch locator in the website to get branch's phone number.