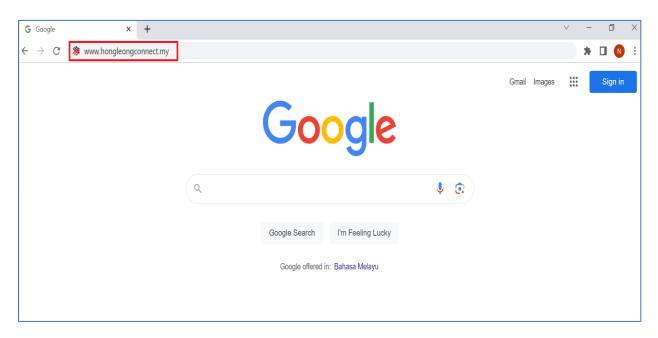

# **Online Security Tips For HLB Connect Users**

1. ALWAYS MANUALLY TYPE www.hongleongconnect.my into your internet browser.

- 2. **CONFIRM THE AUTHENTICITY** of the login page with the steps below:
  - A) Observe that the address bar shows https://s.hongleongconnect.my/rib/app/fo/login and that there is a padlock icon next to it.