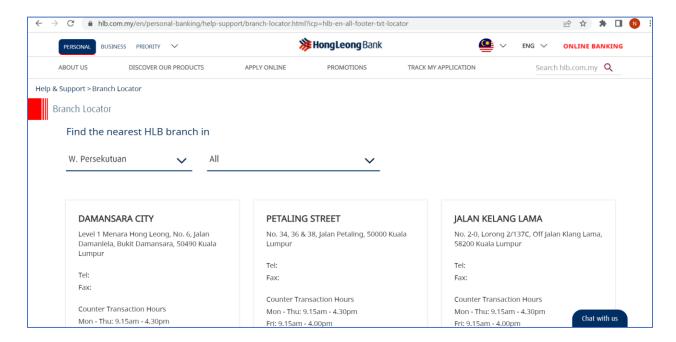

- 4. SEEK VERIFICATION if you receive a call or message claiming to be from the bank, verify directly with Hong Leong Bank by either contacting the bank's Contact Centre or the branch numbers on phone numbers listed in the official website www.hlb.com.my.
  - A) Use branch locator in the website to get branch's phone number.