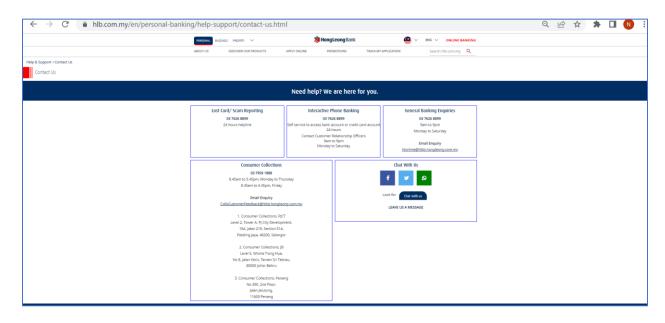

https://s.hongleongconnect.my/rib/app/fo/login and that there is a padlock icon next to it.



B) Click on the padlock icon and tap on **Connection is secure**.



C) Ensure that it is showing that the certificate is valid and issued for **Hong Leong Bank Berhad** (MY).



3. ENSURE YOUR CORRECT SECURITY PICTURE APPEARS. Do not enter your password if you do not see your security picture.



- 4. SEEK VERIFICATION if you receive a call or message claiming to be from the bank, verify directly with Hong Leong Bank by either contacting the bank's Contact Centre or the branch numbers on phone numbers listed in the official website www.hlb.com.my.
  - A) Use branch locator in the website to get branch's phone number.



B) Go to the **Contact Us** page to get the bank's Contact Centre number.



#### 5. ONLY DOWNLOAD HLB CONNECT APP FROM OFFICIAL APP STORES

Only download from AppStore, Play Store, Huawei AppGallery and search for 'HLB Connect'.
Check to ensure that the developer of the app is Hong Leong Bank Berhad.

## **AppStore**



### **Play Store**



# **Huawei AppGallery**



• You may also visit HLB Connect website (<u>www.hongleongconnect.my</u>) and scan the QR Code available at the login page.



6. KEEP IT TO YOURSELF Banking details such as online banking username, password, security picture, security questions, TAC, Card PIN, etc. should NEVER be shared with anyone (not even with a family member or bank staff).